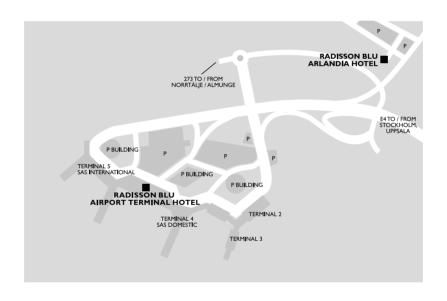

#### **LOCATION**

#### **BY TRAIN**

Arlanda Central Station – 75 meters

#### **BY PLANE**

Arlanda Airport - 150 meters

#### **PARKING**

Several parking garages and outdoor parking available for a fee.