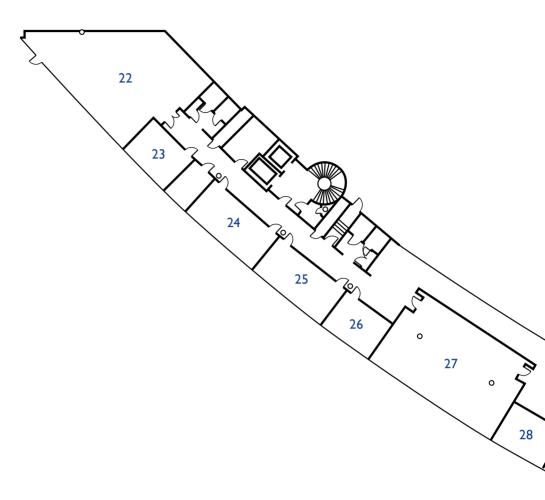

Plan 4

| 22 Albatross 24 53 22 16 - 80 2,6 15 x 9     | ,      |
|----------------------------------------------|--------|
|                                              |        |
| 23 Eclipse 8 2,6 5 x 3,                      | ,5 17  |
| 24 / 25 Global Express / Casa 16 2,6 7,6 x 3 | 3,5 26 |
| 26 Challenger 8 2,6 5 x 3,                   | .5 17  |
| 27 Hercules - 60 24 18 18 80 2,6 12 x 7      | ',3 88 |
| 28 Canadair 8 2,6 5 x 3,                     | .5 17  |
| 29 Avanti 16 2,6 7,6 x 3                     | 3,5 26 |