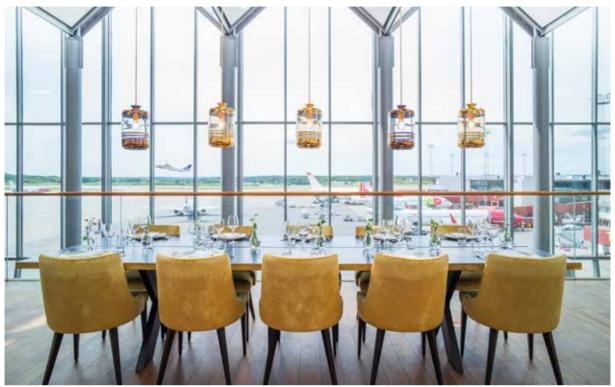

#### **RESTAURANT & BARS**

Our restaurant Horizon tempts guests with brasserie-inspired cuisine and view towards the runway. Dine in a bright, open setting and relaxed atmosphere.

- Fantastic view towards the runway
- Breakfast buffet from 04:30 every morning
- Open every day