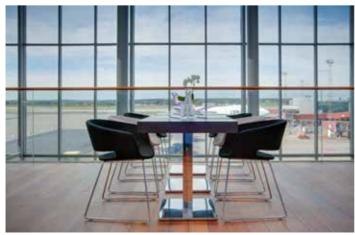

### MEETING FACILITIES

Situated at Stockholm Arlanda Airport, within walking distance to the terminals and access to the entire world. The venue is perfect for productive meetings in an inspirational environment.

| ROOMS                                  | BOARD-<br>ROOM | THEATRE | CLASS-<br>ROOM | U-SHAPE | CABARET | DINNER | CEILING<br>HEIGHT | LENGTH<br>& WIDTH | M2  |
|----------------------------------------|----------------|---------|----------------|---------|---------|--------|-------------------|-------------------|-----|
| l Piper                                | 18             | -       | -              | -       | -       | -      | 2,6               | 8,1 x 4,1         | 36  |
| 2 Scandia                              | -              | 72      | 32             | 20      | 30      | -      | 2,6               | 8,4 × 8,2         | 83  |
| 3 / 4 Antonov /<br>Dreamliner          | -              | 80      | 44             | 28      | 72      | -      | 2,6               | 11,2 × 7,4        | 84  |
| 2+3+4 Dreamliner,<br>Antonov + Scandia | -              | 80      | 80             | -       | 80      | 80     | 2,6               | -                 | 251 |
| 2+3 Antonov +<br>Scandia               | -              | 80      | 70             | 36      | 66      | -      | 2,6               | -                 | 167 |
| 3+4 Dreamliner +<br>Antonov            | -              | 80      | 80             | 36      | 72      | -      | 2,6               | -                 | 168 |