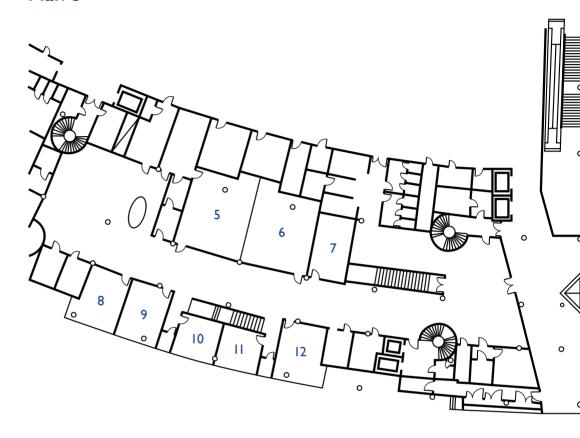

| ROOMS                                  | BOARD-<br>ROOM | THEATRE | CLASS-<br>ROOM | U-SHAPE | CABARET | DINNER | CEILING<br>HEIGHT | LENGTH<br>& WIDTH | M2  |
|----------------------------------------|----------------|---------|----------------|---------|---------|--------|-------------------|-------------------|-----|
| l Piper                                | 18             | -       | -              | -       | -       | -      | 2,6               | 8,1 x 4,1         | 36  |
| 2 Scandia                              | -              | 72      | 32             | 20      | 30      | -      | 2,6               | 8,4 × 8,2         | 83  |
| 3 / 4 Antonov /<br>Dreamliner          | -              | 80      | 44             | 28      | 72      | -      | 2,6               | 11,2 × 7,4        | 84  |
| 2+3+4 Dreamliner,<br>Antonov + Scandia | -              | 80      | 80             | -       | 80      | 80     | 2,6               | -                 | 251 |
| 2+3 Antonov +<br>Scandia               | -              | 80      | 70             | 36      | 66      | -      | 2,6               | -                 | 167 |
| 3+4 Dreamliner +<br>Antonov            | -              | 80      | 80             | 36      | 72      | -      | 2,6               | -                 | 168 |

Plan 3

| ROOMS                             | BOARD-<br>ROOM | THEATRE | CLASS-<br>ROOM | U-SHAPE | CABA-<br>RET | DINNER | CEILING<br>HEIGHT | LENGTH<br>& WIDTH | M2  |
|-----------------------------------|----------------|---------|----------------|---------|--------------|--------|-------------------|-------------------|-----|
| 5 Boeing 767                      | -              | 37      | 26             | 18      | 20           | -      | 2,6               | $8,2 \times 7,3$  | 60  |
| 6 Boeing 737                      | =              | 37      | 26             | 18      | 20           | =      | 2,6               | 8,2 × 7,3         | 60  |
| 5+6 Boeing 747                    | -              | 80      | 60             | 26      | 48           | -      | 2,6               | 8,2 × 14,6        | 120 |
| 7 Mecure                          | 10             | -       | -              | -       | -            | -      | 2,6               | 6,8 × 4           | 27  |
| 8 / 9 Learjet / Falcon            | 10             | -       | -              | -       | -            | -      | 2,6               | 5,9 × 4,5         | 26  |
| 10 / 11 Gulfstream /<br>Jetstream | 6              | -       | -              | -       | -            | -      | 2,6               | 4 × 4,5           | 18  |
| I2 Concorde                       | -              | -       | -              | 12      | -            | -      | 2,6               | 5,9 × 4,7         | 27  |
| 13 McDonnell                      | -              | 26      | 18             | 16      | -            | -      | 2,6               | 6,6 × 5,6         | 37  |
| 14 Douglas                        | -              | 26      | 18             | 16      | -            | -      | 2,6               | 6,6 × 5,6         | 37  |