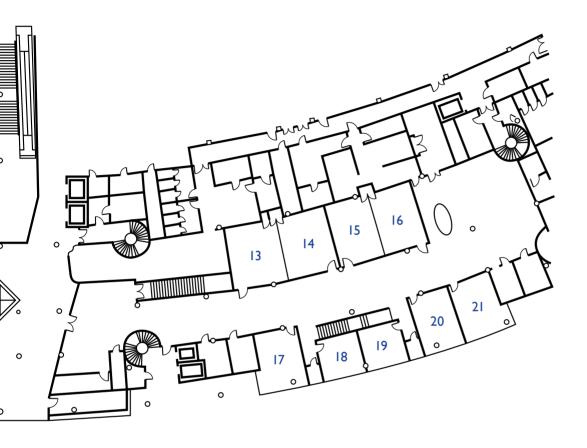

Plan 3

| ROOMS                             | BOARD-<br>ROOM | THEATRE | CLASS-<br>ROOM | U-SHAPE | CABA-<br>RET | DINNER | CEILING<br>HEIGHT | LENGTH<br>& WIDTH | M2  |
|-----------------------------------|----------------|---------|----------------|---------|--------------|--------|-------------------|-------------------|-----|
| 5 Boeing 767                      | -              | 37      | 26             | 18      | 20           | -      | 2,6               | $8,2 \times 7,3$  | 60  |
| 6 Boeing 737                      | =              | 37      | 26             | 18      | 20           | =      | 2,6               | 8,2 × 7,3         | 60  |
| 5+6 Boeing 747                    | -              | 80      | 60             | 26      | 48           | -      | 2,6               | 8,2 × 14,6        | 120 |
| 7 Mecure                          | 10             | -       | -              | -       | -            | -      | 2,6               | 6,8 × 4           | 27  |
| 8 / 9 Learjet / Falcon            | 10             | -       | -              | -       | -            | -      | 2,6               | 5,9 × 4,5         | 26  |
| 10 / 11 Gulfstream /<br>Jetstream | 6              | -       | -              | -       | -            | -      | 2,6               | 4 × 4,5           | 18  |
| I2 Concorde                       | -              | -       | -              | 12      | -            | -      | 2,6               | 5,9 × 4,7         | 27  |
| 13 McDonnell                      | -              | 26      | 18             | 16      | -            | -      | 2,6               | 6,6 × 5,6         | 37  |
| 14 Douglas                        | -              | 26      | 18             | 16      | -            | -      | 2,6               | 6,6 × 5,6         | 37  |

| ROOMS                          | BOARD-<br>ROOM | THEATRE | CLASS-<br>ROOM | U-SHAPE | CABA-<br>RET | DINNER | CEILING<br>HEIGHT | LENGTH<br>& WIDTH | M2 |
|--------------------------------|----------------|---------|----------------|---------|--------------|--------|-------------------|-------------------|----|
| 13+14 McDonnell +<br>Douglas   | -              | 70      | 36             | 26      | -            | -      | 2,6               | 6,5 x 11,2        | 73 |
| 15 Metropolitan                | -              | 20      | 12             | 12      | -            | -      | 2,6               | 6,6 × 4,8         | 31 |
| 15+16 Metropolitan +<br>Airbus | -              | 59      | 32             | 20      | -            | -      | 2,6               | 6,6 × 9,6         | 63 |
| 16 Airbus                      | -              | 20      | 12             | 12      | -            | -      | 2,6               | 6,6 × 4,8         | 31 |
| 17 Saab 200                    | -              | -       | -              | 12      | -            | -      | 2,6               | 5,9 × 4,7         | 27 |
| 18 / 19 Trident /<br>Tristar   | 6              | -       | -              | -       | -            | -      | 2,6               | 4 × 4,5           | 18 |
| 20 Lockheed                    | -              | -       | -              | 12      | -            | -      | 2,6               | 5,9 × 4,7         | 27 |
| 21 Electra                     | 10             | -       | -              | -       | -            | -      | 2,6               | 5,9 × 4,5         | 26 |
|                                |                |         |                |         |              |        |                   |                   |    |