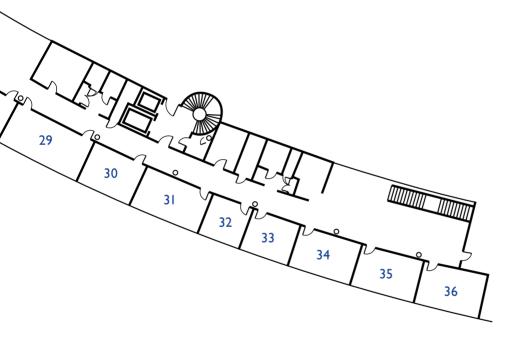

| ROOMS                                   | BOARD-<br>ROOM | THEATRE | CLASS-<br>ROOM | U-SHAPE | CABA-<br>RET | DINNER | CEILING<br>HEIGHT | LENGTH<br>& WIDTH | M2   |
|-----------------------------------------|----------------|---------|----------------|---------|--------------|--------|-------------------|-------------------|------|
| 30 Bellanca                             | 8              | -       | -              | -       | -            | -      | 2,6               | 5 x 3,5           | 17   |
| 31 BAE146                               | 10             | -       | -              | -       | -            | -      | 2,6               | 6,5 × 3,5         | 22   |
| 32 Citation                             | 4              | -       | -              | -       | -            | -      | 2,6               | 3,9 × 3,5         | 13   |
| 33 Jetstar                              | 4              | -       | -              | -       | -            | -      | 2,6               | 3,5 × 3,5         | 12   |
| 34 / 35 / 36 Comet /<br>Tupolev / Beech | 10             | -       | -              | -       | -            | -      | 2,6               | 5,9 x 3,5         | 20,6 |
| 550 (in hotel)                          | 10             | -       | -              | -       | -            | -      | -                 | -                 | 30   |
|                                         |                |         |                |         |              |        |                   |                   |      |