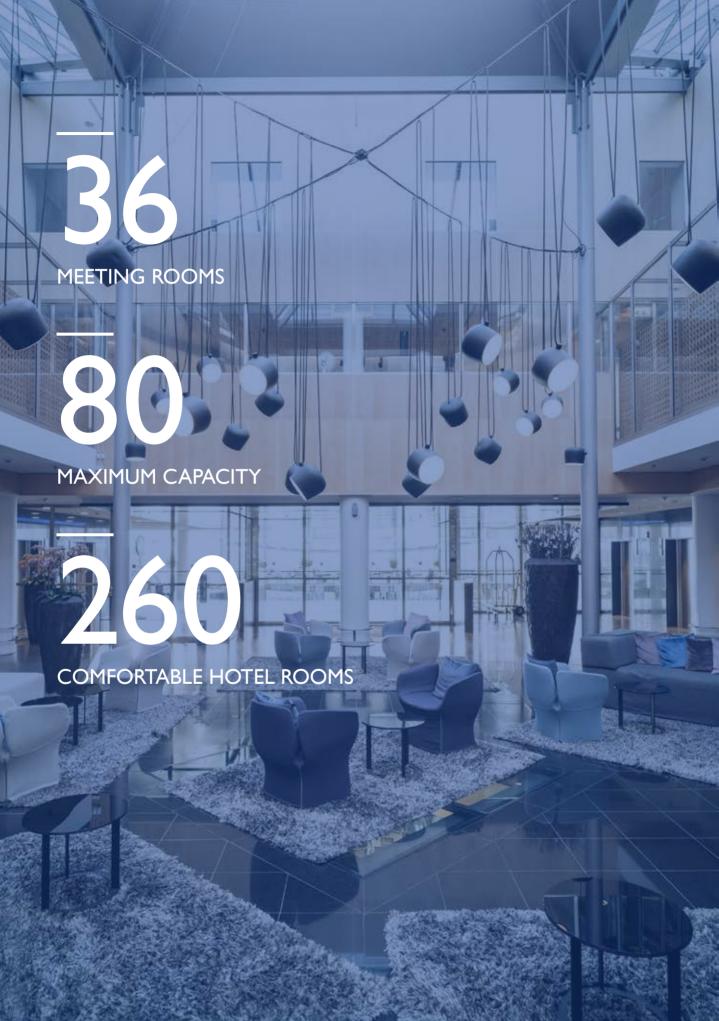

#### **GUEST ROOMS**

At Radisson Blu we focus on those things that matter most to business travelers. We make sure our guests have everything they need for a comfortable stay.

- 260 comfortable guest rooms
- Free high-speed Internet
- Tea and coffee facilities
- Room service
- Walking distance to airport terminals