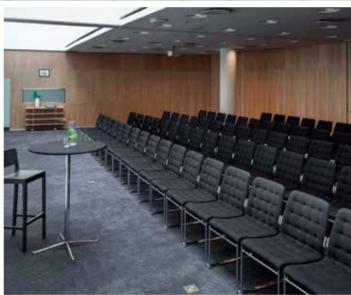

### MEETING FACILITIES

Situated at Stockholm Arlanda Airport, within walking distance to the terminals and access to the entire world. The venue is perfect for productive meetings in an inspirational environment.

| ROOMS                                  | BOARD-<br>ROOM | THEATRE | CLASS-<br>ROOM | U-SHAPE | CABARET | DINNER | CEILING<br>HEIGHT | LENGTH<br>& WIDTH | M2  |
|----------------------------------------|----------------|---------|----------------|---------|---------|--------|-------------------|-------------------|-----|
| l Piper                                | 18             | -       | -              | -       | -       | -      | 2,6               | 8,1 x 4,1         | 36  |
| 2 Scandia                              | -              | 72      | 32             | 20      | 30      | -      | 2,6               | 8,4 × 8,2         | 83  |
| 3 / 4 Antonov /<br>Dreamliner          | -              | 80      | 44             | 28      | 72      | -      | 2,6               | 11,2 × 7,4        | 84  |
| 2+3+4 Dreamliner,<br>Antonov + Scandia | -              | 80      | 80             | -       | 80      | 80     | 2,6               | -                 | 251 |
| 2+3 Antonov +<br>Scandia               | -              | 80      | 70             | 36      | 66      | -      | 2,6               | -                 | 167 |
| 3+4 Dreamliner +<br>Antonov            | -              | 80      | 80             | 36      | 72      | -      | 2,6               | -                 | 168 |