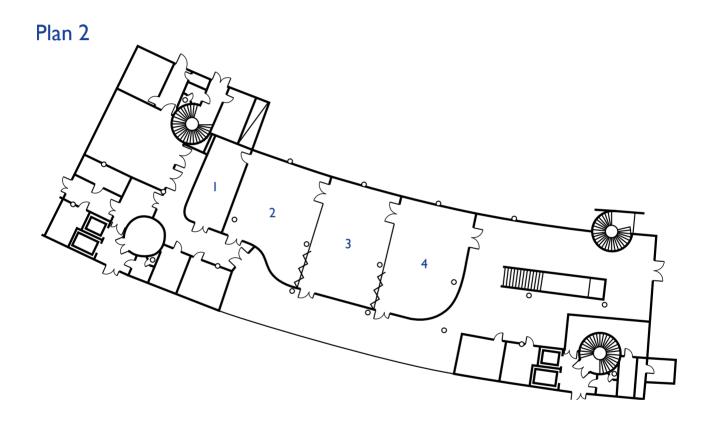

| ROOMS                                  | BOARD-<br>ROOM | THEATRE | CLASS-<br>ROOM | U-SHAPE | CABARET | DINNER | CEILING<br>HEIGHT | LENGTH<br>& WIDTH | M2  |
|----------------------------------------|----------------|---------|----------------|---------|---------|--------|-------------------|-------------------|-----|
| l Piper                                | 18             | -       | -              | -       | -       | -      | 2,6               | 8,1 x 4,1         | 36  |
| 2 Scandia                              | -              | 72      | 32             | 20      | 30      | -      | 2,6               | 8,4 × 8,2         | 83  |
| 3 / 4 Antonov /<br>Dreamliner          | -              | 80      | 44             | 28      | 72      | -      | 2,6               | 11,2 × 7,4        | 84  |
| 2+3+4 Dreamliner,<br>Antonov + Scandia | -              | 80      | 80             | -       | 80      | 80     | 2,6               | -                 | 251 |
| 2+3 Antonov +<br>Scandia               | -              | 80      | 70             | 36      | 66      | -      | 2,6               | -                 | 167 |
| 3+4 Dreamliner +<br>Antonov            | -              | 80      | 80             | 36      | 72      | -      | 2,6               | -                 | 168 |